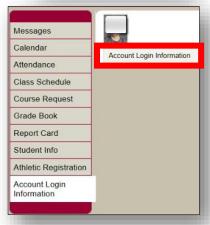

2. On the left, click on **Account Login Information**.

3. Click on **Account Login Information** below the picture.

4. The student O365 username information will be displayed.

Note: If any special characters appear in the username, they will be required for login.