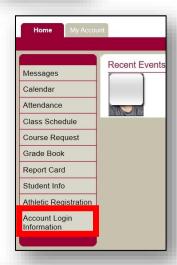

2. On the left, click on **Account Login Information**.

3. Click on **Account Login Information** below the picture.

4. The student O365 username information will be displayed.

Note: If any special characters appear in the username, they will be required for login.