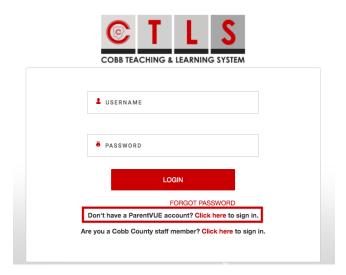

## Log In without a ParentVue Account

1. Select "Click here to sign in" at https://ctlsparent.cobbk12.org

2. Register your CTLS Parent account. Enter the email or cell phone number on file at your child's school.