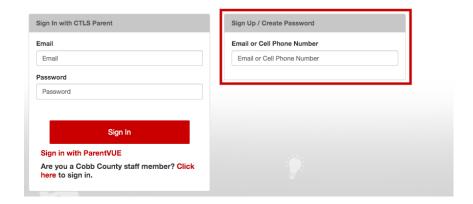

## Log In without a ParentVue Account

1. Select "Click here to sign in" at https://ctlsparent.cobbk12.org

2. Register your CTLS Parent account. Enter the email or cell phone number on file at your child's school.

**3. Authenticate your account** to create a password. The same information (email/password) can be used to log in from another device.