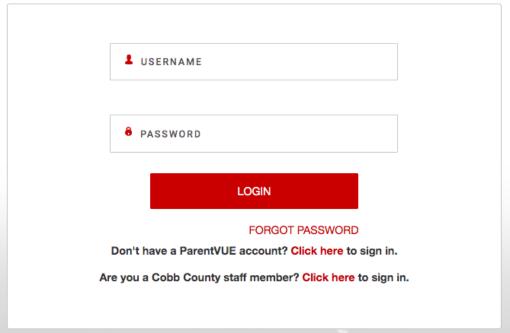

## Log In with a ParentVue Account

**1. Log in to CTLS Parent** with your ParentVue username and password at https://ctlsparent.cobbk12.org