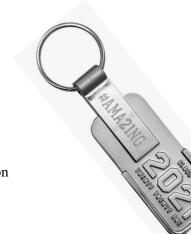

#### **2021 Metal Keychain**

This sleek 2021 metal keychain stylishly holds your keys and features #Ama21ng down the center. Made of zinc alloy material.