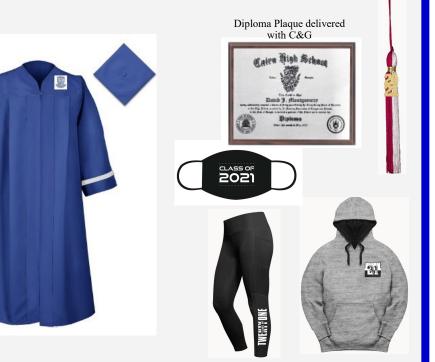

#### **STUDENT INFORMATION**

| Name: School:                                                    |                                                                   |                                                                   |                                                | UAN                          | DELL .                                          |
|------------------------------------------------------------------|-------------------------------------------------------------------|-------------------------------------------------------------------|------------------------------------------------|------------------------------|-------------------------------------------------|
| Address:<br>Phone Number:                                        |                                                                   | Email Address:                                                    |                                                | Senior Catalog               |                                                 |
| Cap & Gown Measurements                                          | Height: ft in                                                     | Weight:lbs Cap Size R                                             | eg: Large:                                     |                              | SPARTANS                                        |
| (Grand To                                                        | MASCOT PACK<br>otal Including Tax & Ha                            | AGE #1—_\$333.95<br>ndling = \$369.89) Deposi                     | it \$80.00                                     |                              |                                                 |
| Cap, Gown & Tassel Unit                                          | *2021 T-Shirt                                                     |                                                                   | (S, M, L, XL, 2X, 3X)                          | Class Meeting                | CAMPBELL                                        |
| 25 Official Announcements<br>1 Box of Namecards: (Cir            |                                                                   | R Yoga Leggings : (Circle One)                                    | (S, M, L, XL, 2X, 3X)<br>(S, M, L, XL, 2X, 3X) | 国 399 A 国<br>2000 - 2015     |                                                 |
| Graduate OR Premiu                                               |                                                                   | e of 2021 Tassel: (Circle One)                                    |                                                | 100 G - 100                  |                                                 |
| 25 Tissue Inserts<br>25 Class Envelope Seals                     |                                                                   | Mega OR Memory<br>tainless Tumbler                                |                                                | 自然感到                         | Campbell E                                      |
| 25 Thank You Notecards                                           |                                                                   | ace Mask                                                          |                                                |                              |                                                 |
| 60 Return Address Labels                                         |                                                                   |                                                                   |                                                |                              |                                                 |
| 1 Diploma Plaque                                                 |                                                                   |                                                                   |                                                | *Early delivery items b      | below are included in the Mascot l<br>home with |
| *lte                                                             | ms are delivered prior to receiving yo                            | our announcements and/or cap & gow                                | n.                                             |                              |                                                 |
| SENIOR RING                                                      | PACKAGE #2-\$508                                                  | .95 (Including Tax & Ha                                           | ndling = \$555.39)                             | T                            |                                                 |
|                                                                  | SENIOR RING INCLU                                                 | .95 (Including Tax & Ha<br>DED! Deposit \$160.00                  | g +,                                           |                              |                                                 |
|                                                                  |                                                                   | C RING STYLE: Men's Century                                       | /omen's Century  □Women's Princess             |                              |                                                 |
| Cap, Gown & Tassel Unit<br>Ultrium Class Ring                    | Ring Catalog                                                      | L<br>STONE SHAPE: Oval OSquare                                    | 🗆 S OR 🗆 XS                                    | 200                          |                                                 |
| 25 Official Announcements                                        |                                                                   | S ENGRAVED INITIALS:                                              | Block                                          |                              |                                                 |
| 1 Box of Namecards : (Circle                                     |                                                                   | S Prideside Description:                                          |                                                |                              | #AMAZI                                          |
| Graduate OR Premium<br>25 Tissue Inserts                         |                                                                   | R Prideside Name: (8 Character maximum                            | for Princess) Stone Color: (circle choice)     |                              |                                                 |
| 25 Class Envelope Seals                                          |                                                                   | N                                                                 | Size: JAN FEB MAR APR MAY JUN                  |                              |                                                 |
| 25 Thank You Notecards                                           | (Color)<br>RightSize™                                             | <b>G</b> (If applicable) Jersey #Position _                       | ULE AUG SEP OCT NOV DEC                        | CLASS OF                     |                                                 |
| 60 Return Address Labels<br>1 Diploma Plaque                     |                                                                   |                                                                   |                                                |                              |                                                 |
| *2021 T-Shirt (S, M, L, 2                                        |                                                                   |                                                                   |                                                |                              |                                                 |
| *2021 Hoodie (S, M, L, X                                         | L, 2X, 3X)                                                        | Ladies' Princess:                                                 | Century: Men's Century:                        |                              |                                                 |
| *2021 Stainless Tumbler                                          |                                                                   |                                                                   | or Square Oval or Square                       |                              |                                                 |
| Premium PKG #3—\$253.00                                          | <b>Popular PKG #4—\$193.00</b>                                    | Basic PKG #5-\$133.00                                             | Cap & Gown                                     |                              |                                                 |
| (Inc. Tax & Handling = \$284.08)                                 | (Inc. Tax & Handling = \$220.48)                                  | (Inc. Tax & Handling = \$156.88)                                  | Requirement                                    |                              |                                                 |
| Cap, Gown & Tassel Unit                                          | Cap, Gown & Tassel Unit                                           | Cap, Gown & Tassel Unit                                           | \$68                                           |                              |                                                 |
| Diploma Plaque                                                   | Diploma Plaque                                                    | Diploma Plaque                                                    | *minimum required                              | DEPOSIT                      | <u>PAYMENTS</u>                                 |
| *2021 Mega OR Memory Tassel<br>*2021T-Shirt(s, m, L, xL, 2x, 3x) | *2021 Mega OR Memory Tassel<br>*2021 T-Shirt(s, m, L, xL, 2x, 3x) | *2021 Mega OR Memory Tassel<br>*2021 T-Shirt(s, m, L, xL, 2x, 3x) | by all graduates                               | \$80.00 deposit is required. | Payments can be made online                     |
| *2021 Hoodie(s, m, l, xl, 2x, 3x)<br>*2021 Joggers OR            | *2021 Hoodie(s, m, L, XL, 2X, 3X)<br>*2021 Joggers OR             |                                                                   | oy an graduates                                |                              | at www.herffatlanta.com                         |
| *2021 Yoga Leggings                                              | *2021 Yoga Leggings                                               |                                                                   | (see line 15 section 5 on order                | Senior Ring Package #2 -     |                                                 |
| (s, M, L, XL, 2X, 3X)<br>*2021 Windbreaker                       | (\$, M, L, XL, 2X, 3X)                                            |                                                                   | form)                                          | Requires \$160.00 deposit.   |                                                 |
| (s, M, L, XL, 2X, 3X)<br>*2021 Stainless Tumbler                 |                                                                   |                                                                   | OR                                             |                              | FINAL BALANCE IS DUE                            |
|                                                                  |                                                                   |                                                                   | Order online at                                |                              | JANUARY 31, 2021                                |
|                                                                  |                                                                   |                                                                   | www.herffatlanta.com                           |                              | All merchandise ordered must                    |
|                                                                  |                                                                   |                                                                   |                                                |                              | be paid in full before you can                  |
| SALES TAX 6%                                                     | H E R F F J O N                                                   |                                                                   | • 1275 Shiloh Road, Suite 2410                 |                              | receive your cap & gown.                        |
| SALES IAA 0%                                                     |                                                                   | Ke                                                                | nnesaw, GA 30144                               |                              |                                                 |

#### **2021 Face Mask**

Go to school in style this year by sporting your Class of 2021 face mask! Our 4-layer 100% cotton mask are designed for protection, comfort and style and can be washed and tumble dry. Not intended for medical use.