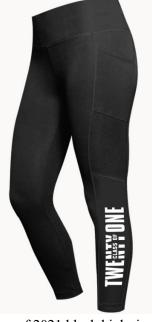

### 2021 Yoga Leggings 2021 Joggers

Class of 2021 black high rise legging features built in side pockets to offer you maximum comfort and functionality.

Class of 2021 black slim fit joggers have it all! Three pockets, relaxed waistband and drawstring. Cotton/ polyester blend.