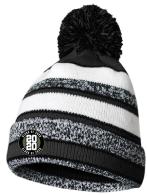

#### **2021 Pom Beanie**

Stretch fit 2021 pom beanie with a light blue 2021 woven patch on the front. Onesize fits most.