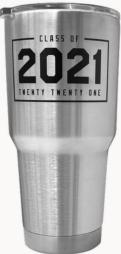

### **2021 Stainless Tumbler**

This stainless steel tumbler holds 30 oz. of hot or cold liquid. Keeps your drink hot or cold.