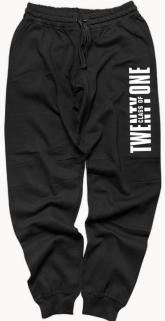

### 2021 Yoga Leggings 2021 Joggers

Class of 2021 black high rise legging features built in side pockets to offer you maximum comfort and functionality.

Class of 2021 black slim fit joggers have it all! Three pockets, relaxed waistband and drawstring. Cotton/ polyester blend.