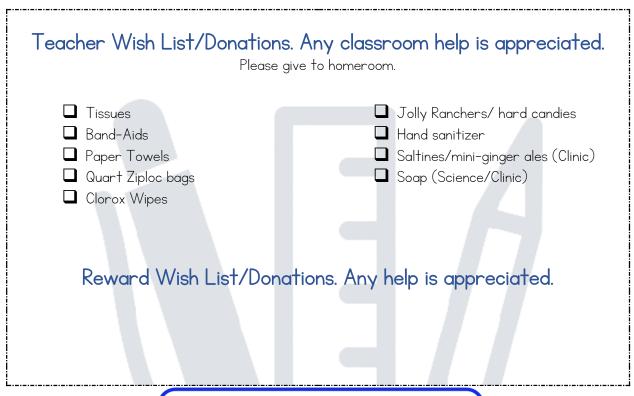

metallic)<br>Highlighters<br>Three-ring clear page protectors<br>Scissors<br>3- x 5-inch index cards | ut the year as needed) |
|----------------------------------------------------------------------------------------------------------------------------------------------------------------------------------------------------------------------------------------------------------------------------|------------------------|
| <ul> <li>Mabry Agenda (I<sup>st</sup> one provided by PTSA)</li> <li>One (2 inch) view binder (Math, ELA, Science, SS, STEAM Literacy)</li> <li>One 8 pack-double sided pocket dividers</li> <li>One scientific calculator (Suggested: TI 30 or TI 36 for Math)</li> </ul> |                        |

\*\* Individual teachers may request additional items in their syllabus. \*\*





\*\* Individual teachers may request additional items in their syllabus. \*\*