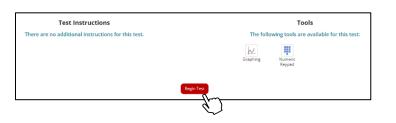

## **STEP 4: Begin Test**

The assessment will open, and any available test instructions and tools will be visible. Click **Begin Test** to start the assessment.