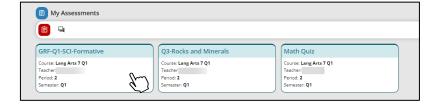

## **STEP 3: Click Assessment Tile**

Once you have verified the name of the assessment, course, and teacher, click on the tile for the assessment that needs to be completed.