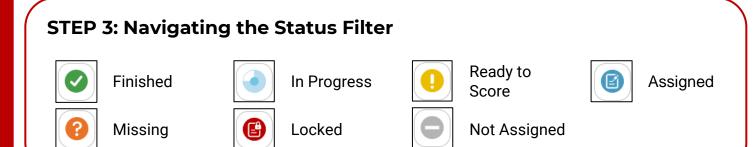

## **STEP 2: Search and Filter**

You can search for a specific item, items from a specific class, or items based on due date.

You can also use the Status Filter to sort items. Status types are shown in Step 3.