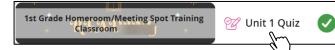

## **STEP 4: Selecting an Item**

Any item with the green check mark has been finished and graded.

When you click the item, you will

be directed to the item within your Coursework to view your grade and any teacher feedback.