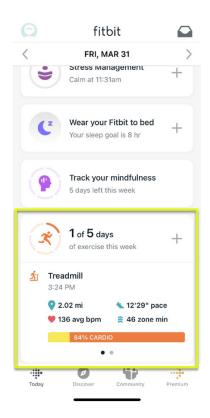

 Open the Fitbit app on your phone. Scroll down until you see your exercise for the week. Click on the workout that you would like to use for your CVA Personal Fitness workout submission.

4. Take a screenshot of the workout information. During Summer Term, you are required to have 5 workouts per week, so you should take 5 different screenshots. Insert these screenshots into your weekly workout chart that you submit

| <                                                                                                                  | Treadmill<br>3/31/23, 3:24 PM | Û        | •••              | for a grade. The            |  |
|--------------------------------------------------------------------------------------------------------------------|-------------------------------|----------|------------------|-----------------------------|--|
| 2.02 mi                                                                                                            | 25:07 min                     | 12'27    | 7"<br>pace       | screenshot                  |  |
| 0 min<br>peak                                                                                                      |                               |          |                  | should contain              |  |
| 21 min<br>cardio                                                                                                   |                               |          | the following    |                             |  |
| <b>4 min</b><br>fat burn                                                                                           |                               |          |                  | information:                |  |
| Omin<br>below zones<br>Your heart zones are now personalized to your<br>cardiovascular fitness and age. Learn More |                               |          |                  | 1. Workout Date<br>and Time |  |
| ACTIVE ZONE MINUTES 46 Zone Min                                                                                    |                               |          | 2. Workout Time  |                             |  |
|                                                                                                                    |                               |          |                  |                             |  |
| • 42 Zone Min cardio & peak                                                                                        |                               |          | 3. Average Heart |                             |  |
| 4 Zone Min fat burn                                                                                                |                               |          |                  | Rate                        |  |
| V HEART RATE                                                                                                       |                               |          |                  | 4. Heart Rate               |  |
| 136 avg bpm                                                                                                        |                               |          |                  | Graph                       |  |
| 130                                                                                                                |                               | 145      | $\sim$           | ·                           |  |
| 130                                                                                                                |                               |          |                  |                             |  |
| Start                                                                                                              |                               |          | 25:07            |                             |  |
| ·:                                                                                                                 | 0 ij                          | ) •      | - <del>;</del> . |                             |  |
| Today D                                                                                                            | scover Commun                 | nity Pro | emium            |                             |  |