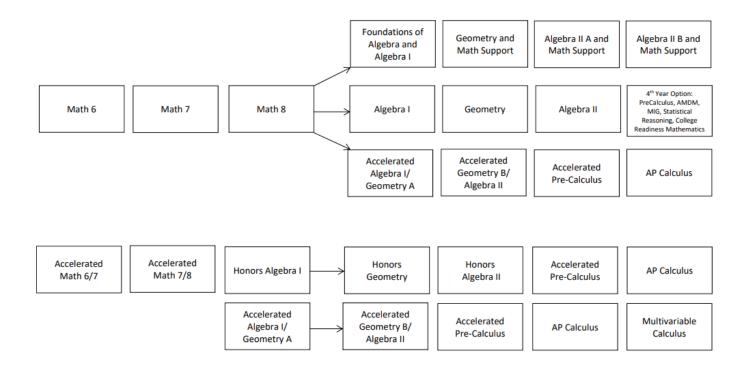

## CCSD Mathematics 6-12 Sequence Chart (Effective August 2020) Dickerson Middle School

\*Note: there are opportunities for students not initially placed into Math 6/7 to advance into Math 7/8. See the Dickerson placement chart to learn more about these opportunities. The Dickerson placement criteria is subject to change every year, but this course pathway progression remains the same.