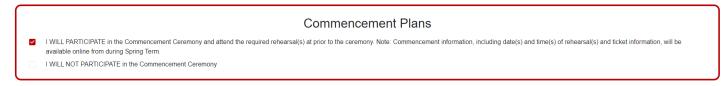

### **COMMENCEMENT PLANS**

• You must choose whether you plan to participate in commencement or not. Students who participate must wear proper attire. Information about commencement gowns will be communicated by the school. The default is set to **PARTICIPATE** until the form is completed and submitted.