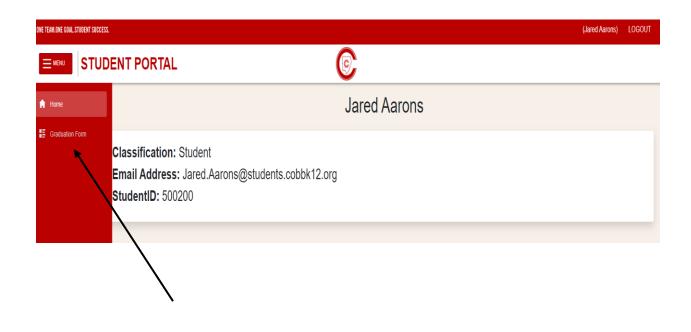

Choose Graduation Form from the menu on the left.

Please read all directions before entering information on the Graduation Information Form. Complete all sections completely and accurately. Follow all instructions for each section.

Click OK.

Once submitted the Graduation Information Form may be viewed **<u>only</u>**.

| Be sure to LOGOUT!                                                                               |              |                       |
|--------------------------------------------------------------------------------------------------|--------------|-----------------------|
| ONE TEAM.ONE GOAL.STUDENT SUCCESS.                                                               |              | (Jared Aarons) LOGOUT |
|                                                                                                  | C            |                       |
|                                                                                                  | Jared Aarons |                       |
| Classification: Student<br>Email Address: Jared.Aarons@students.cobbk12.org<br>StudentID: 500200 |              |                       |