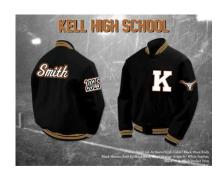

## **KELL HIGH SCHOOL**

## LETTER JACKET INFORMATION

**ORDER ONLINE** 

## Fully Customizable!

With a massive selection of custom patches, fonts, and styling, you can create the perfect, personalized letterman jacket to celebrate your success!

|                                    |       | ,                         |      |                     |          |
|------------------------------------|-------|---------------------------|------|---------------------|----------|
| Jacket with Vinyl Sleeves          | \$130 | Embroidered name on front | \$15 | Back name with Tail | \$50     |
| <b>Jacket with Leather Sleeves</b> | \$180 | Embroidered name on back  | \$40 | Sailor Collar       | \$60     |
| Class Year Patch                   | \$30  | Mascot Patch              | \$30 | 2XL-5XL             | add \$15 |
| Number/Position Patch              | \$30  | Activity Patch            | \$30 | Tall                | add \$15 |