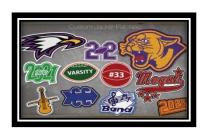

## Fully Customizable!

With a massive selection of custom patches, fonts, and styling, you can create the perfect, personalized letterman jacket to celebrate your success!

|                                    |       | ,                         |      |                     |          |
|------------------------------------|-------|---------------------------|------|---------------------|----------|
| Jacket with Vinyl Sleeves          | \$130 | Embroidered name on front | \$15 | Back name with Tail | \$50     |
| <b>Jacket with Leather Sleeves</b> | \$180 | Embroidered name on back  | \$40 | Sailor Collar       | \$60     |
| Class Year Patch                   | \$30  | Mascot Patch              | \$30 | 2XL-5XL             | add \$15 |
| Number/Position Patch              | \$30  | Activity Patch            | \$30 | Tall                | add \$15 |