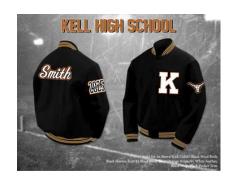

## **KELL HIGH SCHOOL**

## LETTER JACKET INFORMATION

**ORDER ONLINE** 

## Fully Customizable!

With a massive selection of custom patches, fonts, and styling, you can create the perfect, personalized letterman jacket to celebrate your success!

|                                    |       | ,                         |      |                     |          |
|------------------------------------|-------|---------------------------|------|---------------------|----------|
| Jacket with Vinyl Sleeves          | \$130 | Embroidered name on front | \$15 | Back name with Tail | \$50     |
| <b>Jacket with Leather Sleeves</b> | \$180 | Embroidered name on back  | \$40 | Sailor Collar       | \$60     |
| Class Year Patch                   | \$30  | Mascot Patch              | \$30 | 2XL-5XL             | add \$15 |
| Number/Position Patch              | \$30  | Activity Patch            | \$30 | Tall                | add \$15 |