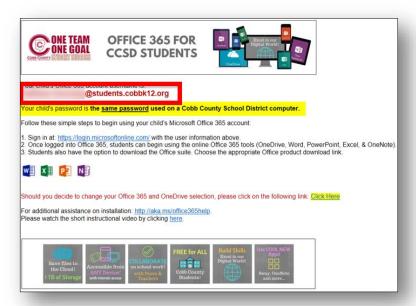

6. A link for Office 365 Parental consent will appear. Click the **link** provided.

7. The student's Office 365 username and password information will appear near the top of the web page.

## Student Username Format: firstname.lastname@students.cobbk12.org