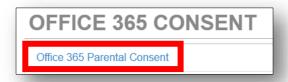

- 1. Go to www.cobbk12.org.
- 2. Click the **Login** menu and select **ParentVUE Login**.

3. Click I am a parent button.

4. Enter your parent login credentials.

5. On the menu on the left side of the ParentVUE page, click **Office 365 Consent**.

6. A link for Office 365 Parental consent will appear. Click the **link** provided.

7. The student's Office 365 username and password information will appear near the top of the web page.