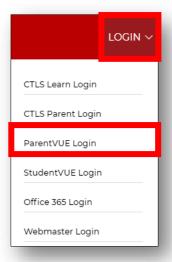

- 1. Go to www.cobbk12.org.
- 2. Click the **Login** menu and select **ParentVUE Login**.

3. Click I am a parent button.

4. Enter your parent login credentials.

5. On the menu on the left side of the ParentVUE page, click **Office 365 Consent**.