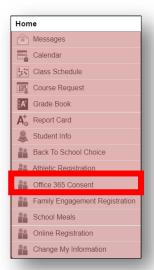

- 1. Go to www.cobbk12.org.
- 2. Click the **Login** menu and select **ParentVUE Login**.

3. Click I am a parent button.

4. Enter your parent login credentials.

5. On the menu on the left side of the ParentVUE page, click **Office 365 Consent**.