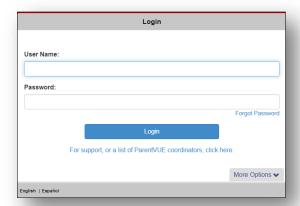

- 1. Go to www.cobbk12.org.
- 2. Click the **Login** menu and select **ParentVUE Login**.

3. Click I am a parent button.

4. Enter your parent login credentials.

5. On the menu on the left side of the ParentVUE page, click **Office 365 Consent**.