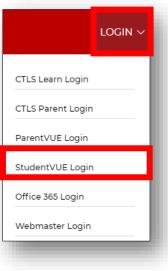

or

navigate to <u>www.cobbk12.org</u> and click on Login  $\rightarrow$  StudentVUE Login.

2. Choose I am a student.

- 3. Log in with **username** and **password**. Note: The username should be the student number and the password should be their computer password.
- 4. Click Login.