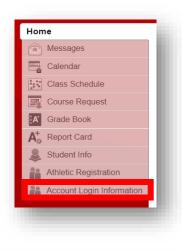

5. On the left, click on **Account Login Information**.

6. Click on Account Login Information.

7. The student Microsoft 365 username information will be displayed. Note: If any special characters appear in the username, they will be required for login. Students will need the full username with @students.cobbk12.org to sign into Microsoft 365.