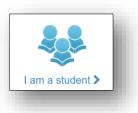

or

navigate to <u>www.cobbk12.org</u> and click on Login  $\rightarrow$  StudentVUE Login.

2. Choose I am a student.

- 3. Log in with **username** and **password**. Note: The username should be the student number and the password should be their computer password.
- 4. Click Login.