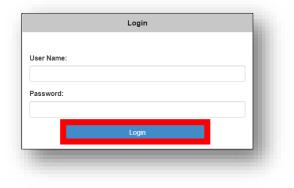

or

navigate to <u>www.cobbk12.org</u> and click on Login  $\rightarrow$  StudentVUE Login.

2. Choose I am a student.

- 3. Log in with **username** and **password**. Note: The username should be the student number and the password should be their computer password.
- 4. Click Login.