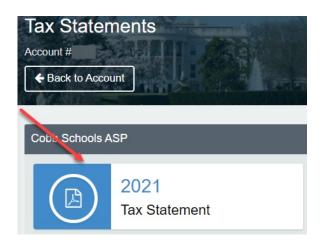

## Step 5:

 Click on the Tax Statement button for the desired year to download the statement

Cobb Schools ASP 514 Glover St SE Marietta, GA 30060