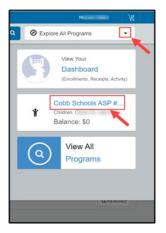

### Step 3:

- In the top right corner of the screen click the down arrow at the words: Explore All Programs
- Click the blue words: Cobb Schools ASP to open the details of your account

If you have any questions, please contact your school's ASP Director