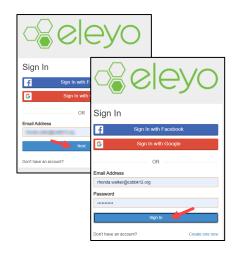

## Step 2:

- Now at the Eleyo Sign in Screen, enter the email used to register your account
- Click Next in the blue box
- The password for the account will automatically populate now <u>click</u> the <u>blue</u> Sign In box
- Now proceed to Step 4 on the next page