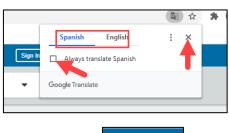

#### For Enrolling Adult Only

- On your computer, <u>open</u> an internet browser
- In the browser, <u>enter</u> the URL: <u>https://cobbk12.ce.eleyo.com</u>
- Choose your preferred language
- Click into the "Always translate Spanish" if needed
- Click the small "x" in the top right corner to close the box
- Click on the words that say "Sign In" at the top right corner of the screen