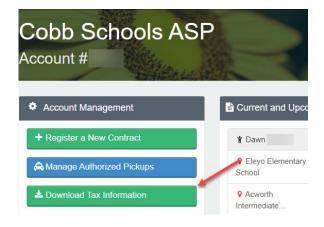

in the top right corner to close the box
- Click on the words that say "Sign In" at the top right corner of the screen





## Step 2:

- Now at the Eleyo Sign in Screen, enter the email used to register your account
- Click Next in the blue box
- The password for the account will automatically populate now <u>click</u> the <u>blue</u> Sign In box
- Now proceed to Step 4 on the next page



### Step 3:

- In the top right corner of the screen click the down arrow at the words: Explore All Programs
- Click the blue words: Cobb Schools ASP to open the details of your account



If you have any questions, please contact your school's ASP Director





# Downloading After School Program Tax Statement from Eleyo Desktop Program

### Step 4:

 Click on the green Download Tax Information button



## Step 5:

 Click on the Tax Statement button for the desired year to download the statement





Cobb Schools ASP 514 Glover St SE Marietta, GA 30060

#### Step 6:

 The statement will download into a .pdf format



Cobb Schools ASP (Child Care) 2021 Tax Statement

Federal Tax ID for these payments: 58-6000214.

Children on Account:

Child Care Sites: Eleyo Elementary School.

Your Cobb Schools ASP account payments between 01/01/2021 and 12/31/2021 were:

Date Payer Payment Method Amount 06/25/2021 Jeff Check #123456 \$2.0.00

Total \$5.0.00 \$7.000 \$1.000 \$1.000 \$1.000 \$1.000 \$1.000 \$1.000 \$1.000 \$1.000 \$1.000 \$1.000 \$1.000 \$1.000 \$1.000 \$1.000 \$1.000 \$1.000 \$1.000 \$1.000 \$1.000 \$1.000 \$1.000 \$1.000 \$1.000 \$1.000 \$1.000 \$1.000 \$1.000 \$1.000 \$1.000 \$1.000