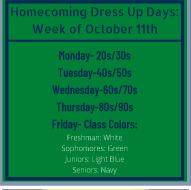

## **Homecoming Workdays**

|            | Monday                 | Tuesday                                       | Wednesday                                        | Thursday               | Friday                 |
|------------|------------------------|-----------------------------------------------|--------------------------------------------------|------------------------|------------------------|
| GENERAL    |                        | <b>AM:</b> 7:30 - 8:15 <b>PM:</b> 3:30 - 4:30 |                                                  | <b>AM:</b> 7:30 - 8:15 |                        |
| Freshman   | <b>PM:</b> 3:30 - 4:30 |                                               | <b>AM:</b> 7:30 - 8:15<br><b>PM:</b> 3:30 - 4:30 |                        | <b>AM:</b> 7:30 - 8:15 |
| Sophomores |                        |                                               | <b>AM:</b> 7:30 - 8:15                           | PM: 3:30 - 4:30        | <b>AM:</b> 7:30 - 8:15 |
| Juniors    | PM: 3:30 - 4:30        |                                               | AM: 7:30 - 8:15<br>PM: 3:30 - 4:30               | PM: 3:30 - 4:30        |                        |
| Seniors    |                        |                                               | <b>AM:</b> 7:45 - 8:15 <b>PM:</b> 3:30 - 4:15    |                        | <b>AM:</b> 7:45 - 8:15 |