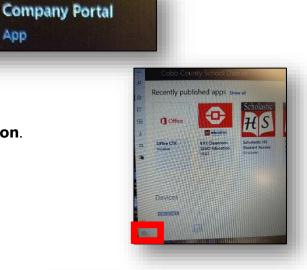

Q

App

company portal

- 1. From the Desktop, in the lower left in the search box, type in Company Portal.
- 2. Click the **Company Portal App**.
- 3. In the bottom left, click on the **Settings** (gear)  ${}^{\bigcirc}$  icon.