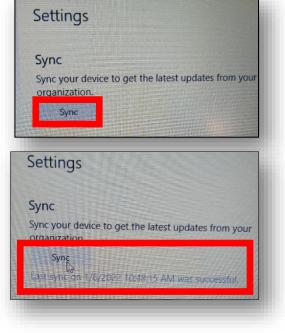

## 4. Click Sync.

Note: Once you click Sync, four dots will start scrolling in across the box and it will say "Synching" underneath. The sync is complete once the Sync button reappears and the phrase "Last Sync on" with the current date and time is displayed.